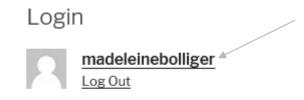

# 2. How to upload your ID photo

We kindly ask you to personalize your account by uploading your own photo. The forum discussions are made more enjoyable when we see who we are discussing with. Please start by **clicking on your username.** 