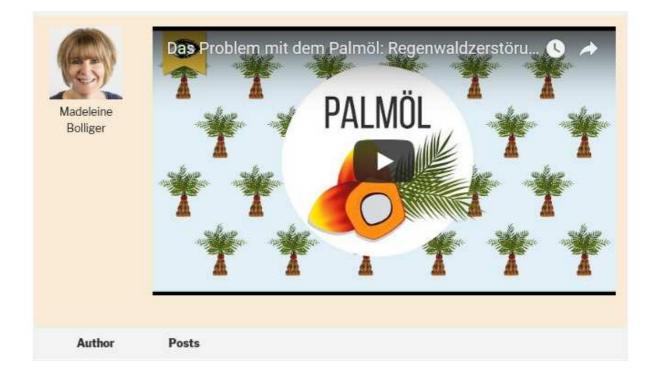

# 11. How to post films

For this purpose, YouTube should be used as a channel. If the URL of a YouTube video is copied and placed directly into the post, the start screen of the video appears as a post.

#### Example:

| Rep | 2    | To: B | lider p | oster | 1    |      |      |      |      |     |      |      |   |          |      |      |   |  |  |
|-----|------|-------|---------|-------|------|------|------|------|------|-----|------|------|---|----------|------|------|---|--|--|
|     | в    | I     | "       | ABE   | Ē    | 1=   | ≣    | Ξ    | ∃    | 1   | ¢    | P    |   | <b>1</b> |      |      |   |  |  |
|     | http | ps:// | www     | v.you | tube | .com | ı/wa | tch? | v=Zv | vSQ | ΓSD₄ | ĮXQ8 | 3 | •        | <br> | <br> | - |  |  |
|     |      |       |         |       |      |      |      |      |      |     |      |      |   |          |      |      |   |  |  |
|     |      |       |         |       |      |      |      |      |      |     |      |      |   |          |      |      |   |  |  |

#### Result: