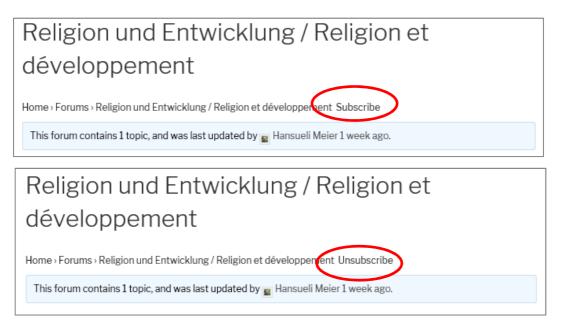

### 5. Subscription and Notifications

Only those who have set up a personal account and are logged in can post messages in the forum. By clicking on the **Subscribe button** you can subscribe to discussions in a simple way. Here as well, the Subscribe button **only appears if you are logged into the forum as a user**. Subscribing means that all posts regarding the discussion in question are also received by mail in your own inbox. By clicking on the **Unsuscribe button** you are easily logged off again. It is possible to subscribe to two different levels, namely **at the level of the forum** and **at the level of the topic**.

**If you subscribe to a forum**, you will receive a notification for each post made in the forum. If a new topic (discussion) is opened, then you will automatically be informed accordingly.

Subscribe and unsubscribe to a forum: