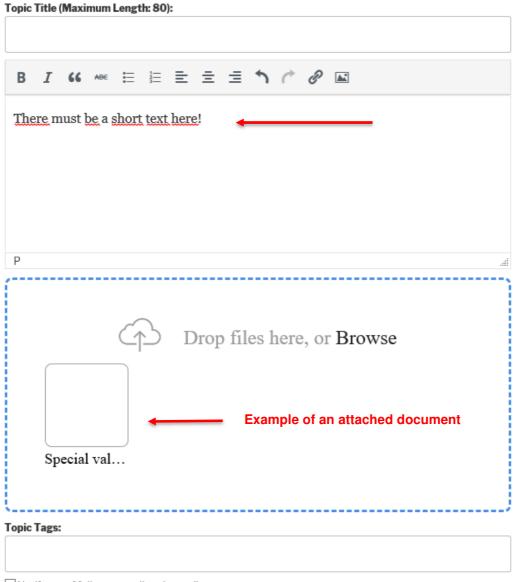

### 12. How to post documents

Please use the field **below** the answering mask containing the cloud icon and the text "Drop files here, or Browse".

**Be aware:** The response mask must not be empty, i.e. you can only attach a file if you also post a short accompanying text (even a simple letter is enough).